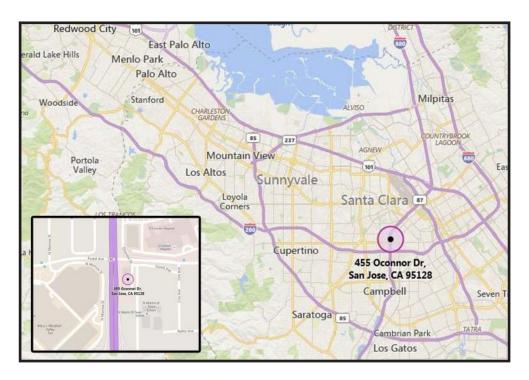

## **Directions**

455 O'Connor Drive, Suite 360

San Jose, CA

Ph: 408-374-2020

Fax: 408-374-2022

## FROM EAST BAY/OAKLAND AREA

Take I-880 south toward San Jose Take Stevens Creek Blvd (exit 1C) Turn left on West San Carlos St. crossing over the top of I-880 Turn left on DiSalvo Avenue

Turn left immediately on to O'Connor Drive

Building is on the left before the cross street of Forest Ave.

Take Stevens Creek Blvd (exit 1C)

Turn left on West San Carlos St.

crossing over the top of I-880

Turn left on DiSalvo Avenue

Turn left immediately on to O'Connor Drive

Building is on the left before the cross street of Forest Ave.

## FROM SAN FRANCISCO/PENINSULA

Take US-101 South towards San Jose Merge onto I-880 South via Exit 388C towards Santa Cruz/Los Gatos Take Stevens Creek Blvd (exit 1C) Turn left on West San Carlos St. crossing over the top of I-880 Turn left on DiSalvo Avenue Turn left immediately on to O'Connor Drive Building is on the left before the cross street of Forest Ave.